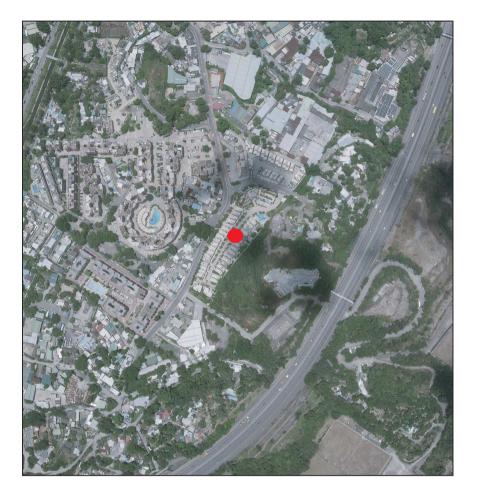

Survey and Mapping Office, Lands Department, The Government of HKSAR © Copyright reserved-reproduction by permission only.

香港特別行政區政府地政總處測繪處©版權所有,未經許可,不得複製。

Adopted from part of the aerial photograph taken by the Survey and Mapping Office of Lands Department at a flying height of 3,000 feet, Photo No.E102349C, dated 26 July 2020. 摘錄自地政總署測繪處於2020年7月26日在3,000呎飛行高度拍攝之鳥瞰照片,編號為E102349C。

## Notes:

- 1. The above aerial photograph is available for free inspection at the sales office(s) during opening hours.
- 2. The above aerial photograph shows slightly more than the area required under the Residential Properties (First-hand Sales) Ordinance due to the technical reason that the boundary of the Development is irregular.

備註:

- 1. 上述鳥瞰照片可於開放時間向售樓處免費查閱。
- 由於發展項目的邊界不規則的技術原因,上述鳥瞰照片顯示稍多於〈一手住宅物業銷售條例〉所要求顯示 的範圍。