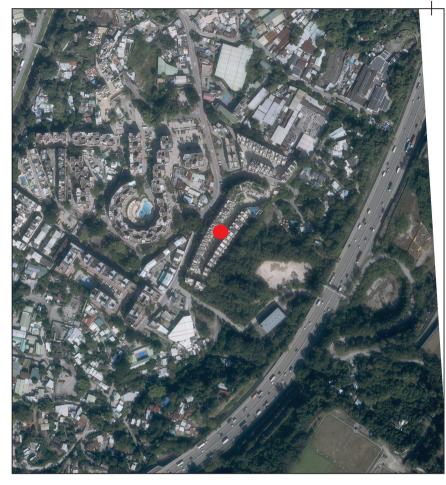

# AERIAL PHOTOGRAPH OF THE DEVELOPMENT 發展項目的鳥瞰照片

This blank area falls outside the coverage of the aerial photograph 鳥瞰照片並不覆蓋本空白範圍

Survey and Mapping Office, Lands Department, The Government of HKSAR © Copyright reserved-reproduction by permission only.

香港特別行政區政府地政總處測繪處©版權所有,未經許可,不得複製。

Adopted from part of the aerial photograph taken by the Survey and Mapping Office of Lands Department at a flying height of 6,900 feet, Photo No.E175178C, dated 19 December 2022 摘錄自地政總署測繪處於2022年12月19日在6,900呎飛行高度拍攝之鳥瞰照片,編號為E175178C。

#### Notes:

- 1. The above aerial photograph is available for free inspection at the sales office(s) during opening hours.
- 2. The above aerial photograph shows slightly more than the area required under the Residential Properties (First-hand Sales) Ordinance due to the technical reason that the boundary of the Development is irregular.
- 備註:
- 1. 上述鳥瞰照片可於開放時間向售樓處免費查閱。
- 由於發展項目的邊界不規則的技術原因,上述鳥瞰照片顯示稍多於〈一手住宅物業銷售條例〉所要求顯示 的範圍。