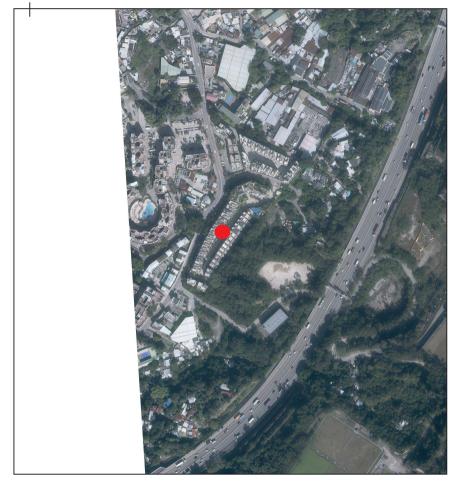

# AERIAL PHOTOGRAPH OF THE DEVELOPMENT 發展項目的鳥瞰照片

This blank area falls outside the coverage of the aerial photograph 鳥瞰照片並不覆蓋本空白範圍

Survey and Mapping Office, Lands Department, The Government of HKSAR © Copyright reserved-reproduction by permission only.

香港特別行政區政府地政總處測繪處©版權所有,未經許可,不得複製。

Adopted from part of the aerial photograph taken by the Survey and Mapping Office of Lands Department at a flying height of 6,900 feet, Photo No.E175177C, dated 19 December 2022. 摘錄自地政總署測繪處於2022年12月19日在6,900呎飛行高度拍攝之鳥瞰照片,編號為E175177C。

## Notes:

- 1. The above aerial photograph is available for free inspection at the sales office(s) during opening hours.
- 2. The above aerial photograph shows slightly more than the area required under the Residential Properties (First-hand Sales) Ordinance due to the technical reason that the boundary of the Development is irregular.

備註:

- 1. 上述鳥瞰照片可於開放時間向售樓處免費查閱。
- 由於發展項目的邊界不規則的技術原因,上述鳥瞰照片顯示稍多於〈一手住宅物業銷售條例〉所要求顯示 的範圍。